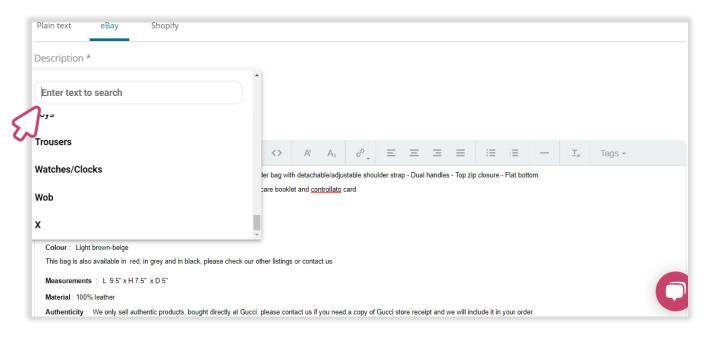

G To add an HTML template to eBay description, click on the 'eBay' description tab.

| Listing Title                                                            |                  |
|--------------------------------------------------------------------------|------------------|
| Slim Fit T Shirt Muscle Fit Gym Top Designer Short Sleeve Curved Hem Tee | Q Search on eBay |
| Description *                                                            |                  |
| Plain text eBay Shopify                                                  |                  |
| Descriptio                                                               |                  |
| Item Description                                                         | <b>^</b>         |
| Bound By Honour Designer Men's Athletic Slim Fit T-shirt                 |                  |
| Ideal for Gym Wear                                                       |                  |
| Long Drop with Curved Hem                                                |                  |
| Crew Neck, Short Sleeves                                                 |                  |
| Embroidered Logo on The Front                                            |                  |
| 92% Cotton 8% Elastane                                                   |                  |
| Machine Washable (Please See Tags)                                       | -                |
|                                                                          |                  |

## How to duplicate a listing

Then click on the 'HTML field' and select a template from the drop down.

• To preview the selected HTML template, click on the 'Quick view' icon.

| Description *                                                                                                                                                                                                                                                                                                                                                                                                                                          |
|--------------------------------------------------------------------------------------------------------------------------------------------------------------------------------------------------------------------------------------------------------------------------------------------------------------------------------------------------------------------------------------------------------------------------------------------------------|
| Plain text eBay Shopify                                                                                                                                                                                                                                                                                                                                                                                                                                |
| Description *                                                                                                                                                                                                                                                                                                                                                                                                                                          |
| HTML template                                                                                                                                                                                                                                                                                                                                                                                                                                          |
| Tops/shirts                                                                                                                                                                                                                                                                                                                                                                                                                                            |
| $A_{\downarrow} \square_{\downarrow}  \text{Font} \bullet \ \mathbf{T}_{\downarrow}  B  I  \underbrace{\begin{subarray}{c} I_{\downarrow} \\ I_{\downarrow} \end{subarray}} A^{2}  A^{2}  A^{2}  \underline{\begin{subarray}{c} \mathcal{B}_{\downarrow} \\ \mathcal{B}_{\downarrow} \end{subarray}} \equiv \Xi \equiv \Xi  \exists  \exists  =  -  \underline{\begin{subarray}{c} I_{x} \\ I_{x} \end{subarray}}  \text{Tags} \bullet \end{subarray}$ |
| OUR VISION                                                                                                                                                                                                                                                                                                                                                                                                                                             |
| We want children to grow into adults, we want adults to live longer and we want bereavement through trauma to become rare.                                                                                                                                                                                                                                                                                                                             |
| Title                                                                                                                                                                                                                                                                                                                                                                                                                                                  |
| Item Condition -                                                                                                                                                                                                                                                                                                                                                                                                                                       |