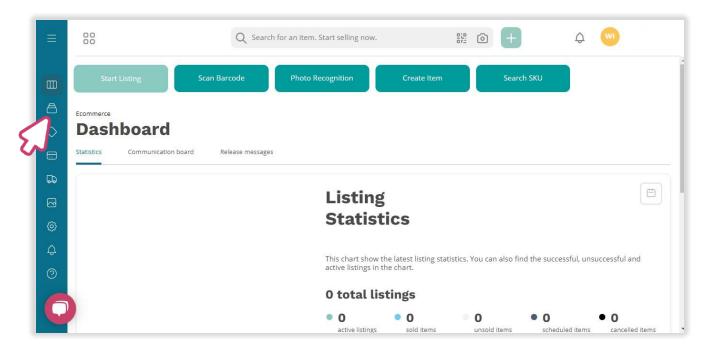

- <u>Login</u> to your account.
- From the dashboard menu on the left, click on the 'Inventory' icon.