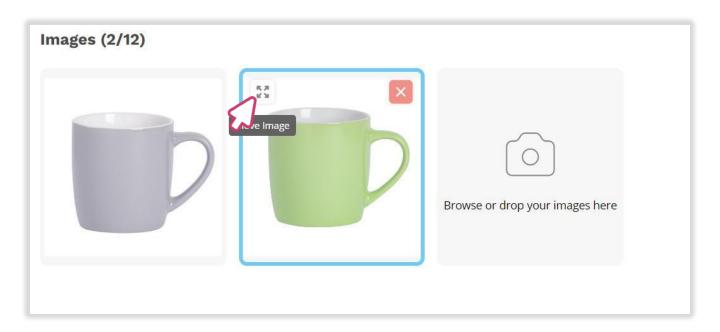

- To rearrange photo(s), move your mouse to upper-left of the image, click on 'Move image' icon, and drag the image to a suitable position.
- To change the primary listing image, move your mouse to upper-left of the image and click on the appearing 'Move' icon then, drag the image to the main position.