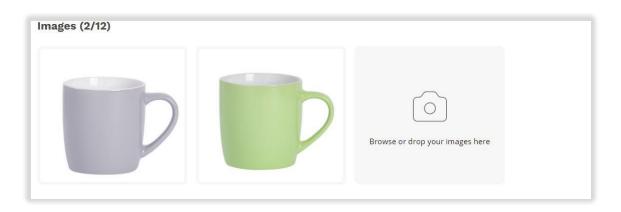

- If the item photo(s) wasn't uploaded when the item was created, or perhaps you want to add additional photos, click on the "Photo" icon to select item photo(s) from your World of Books image library, PC, or mobile devices.
- You can also drag and drop the images into the centre of the upload photo icon area.

| Images (1/12) |                             |  |
|---------------|-----------------------------|--|
|               | Browse Jop your images here |  |
|               |                             |  |
| Listing Data  |                             |  |

- Once you've clicked on 'upload photos', you will be prompted to select the item photo(s).
- To select multiple photos, hold down the Ctrl key and select photos (windows) or Command key for (Mac) then click on the open button.
- After selecting the item image(s), click on the 'Open' button.

Uploaded photos should then appear on the listing form.

• To edit item image, hover your mouse around the centre of the photo and click on the appearing 'Edit Image' icon.

- From the photo editor screen, use the editing tools to adjust, rotate, crop, flip and change the photo brightness.
- To use image as primary listing photo, tick the 'Primary image' box at the top right hand side of the screen.
- To crop the image, click on the 'Crop' icon, highlight preferred image area, click on the 'Set' icon, and then, click 'Save' button.