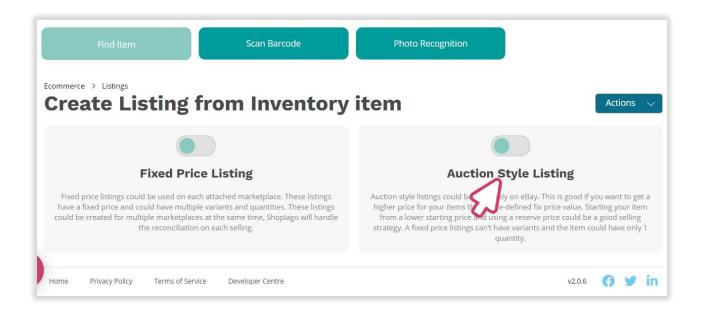

## How to create an auction-style listing from inventory

• On the next page, select 'Auction Style Listing' as the buying format.