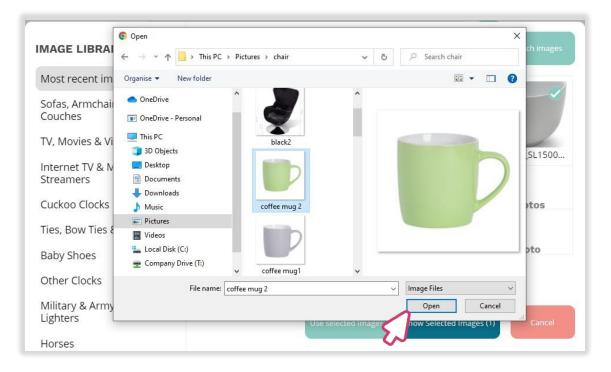

- From the pop-up screen, click on the 'Upload photos' icon to upload photo(s) already stored on your PC or mobile device.
- You can also take photo(s) directly from your mobile device or PC camera by clicking the 'Take a photo' icon.

- Once you've clicked on 'upload photos', you will be prompted to select the item photo(s).
- To select multiple photos, hold down the Ctrl key and select photos (windows) or Command key for (Mac) then click on the open button.
- After selecting the item image(s), click on the 'Open' button.