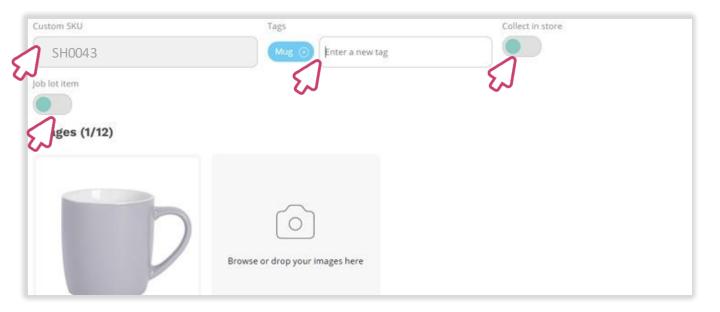

# Tags, collect in store & job lot

- If custom SKU was assigned when the item was created, this will automatically be prepopulated.
- You can add tag(s) to the item. This is for internal use for categorising listings.
- Enable 'Collect in Store', if you want buyers to collect the item in store. (To use this feature, the account owner or administrator must add these to the shipping methods).
- Turn-on 'Job Lot Item' switch, if you are selling the item as a group. If not, leave Off.