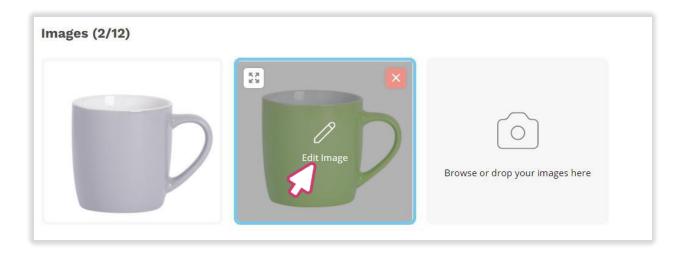

Uploaded photos should then appear on the listing form.

• To edit item image, hover your mouse around the centre of the photo and click on the appearing 'Edit Image' icon.

- From the photo editor screen, use the editing tools to adjust, rotate, crop, flip and change the photo brightness.
- To use image as primary listing photo, tick the 'Primary image' box at the top right hand side of the screen.
- To crop the image, click on the 'Crop' icon, highlight preferred image area, click on the 'Set' icon, and then, click 'Save' button.