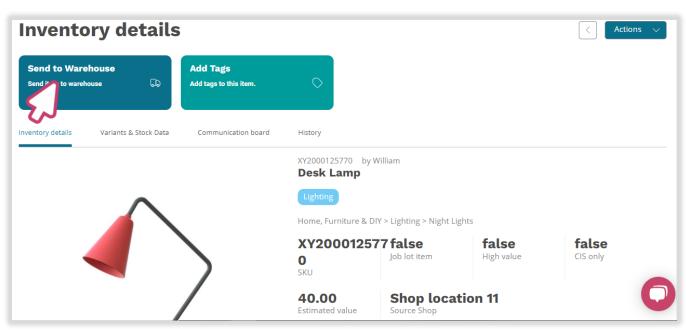

#### Send to warehouse

Once you've clicked on the 'Add item' button, you will be directed to the inventory details page, where you will find all information you've entered relating to the item.

On the item details page;

You can send the item to the warehouse if necessary by clicking on the "Send to warehouse" card button.

And enter the 'Transfer tote' ID, from the pop-up screen. (The 'Transfer Box ID' must be active).