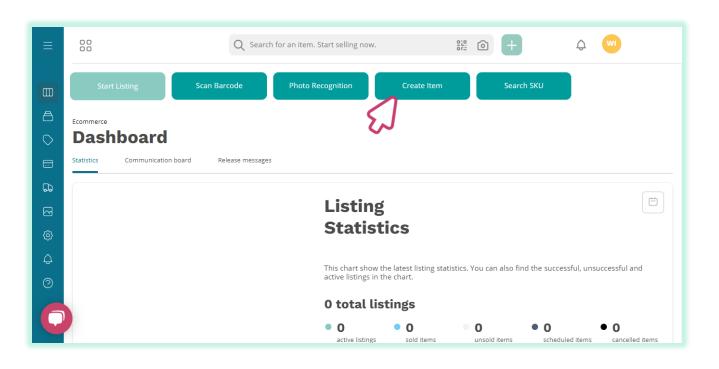

This guide will explain how to add an item to your inventory.

To start:

- <u>Login</u> to your Ecommerce account.
- Click on the "Create Item" button at the top right-hand side of the dashboard.

#### Adding an item to your inventory

• Alternatively, you can use the quick link button at the per right- hand side of the dashboard.

| 00                       | Q Search               | for an item. Start selling now. | # O                        | <b>+</b> 4                        | W                      |
|--------------------------|------------------------|---------------------------------|----------------------------|-----------------------------------|------------------------|
| Start Listing            | Scan Barcode           | Photo Recognition               | Create Item                | tk Links<br>Search SKU            |                        |
| Ecommerce<br>Dashboard   |                        |                                 |                            |                                   |                        |
| Statistics Communication | board Release messages |                                 |                            |                                   |                        |
|                          |                        | Listing                         |                            |                                   |                        |
|                          |                        | Statistic                       | CS                         |                                   |                        |
|                          |                        | active listings in the          | chart.                     | in also find the successful, unsu | uccessful and          |
|                          |                        | 0 total listi                   | -                          |                                   |                        |
|                          |                        | O     active listings           | O     sold items     unsol | d items scheduled items           | • O<br>cancelled items |