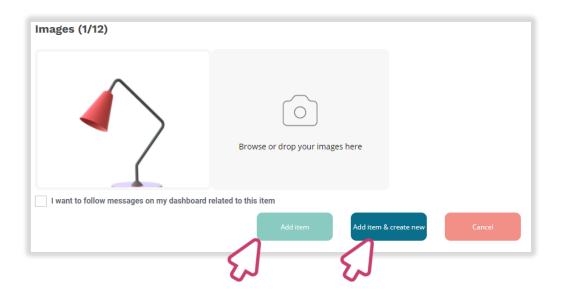

| Add new variant                                              |          |                       |        |
|--------------------------------------------------------------|----------|-----------------------|--------|
| Images (0/12)                                                |          |                       |        |
|                                                              |          |                       |        |
| $\bigcirc$                                                   |          |                       |        |
| Browse or drop your images here                              |          |                       |        |
| $\square$                                                    |          |                       |        |
| I want to follow to be son my dashboard related to this item |          |                       |        |
|                                                              | Add item | Add item & create new | Cancel |

- Finally, click on the 'Add Item' button to add the item to your inventory.
- Or click the "Add Item & Create New" button to add the item to inventory and then create a new item.