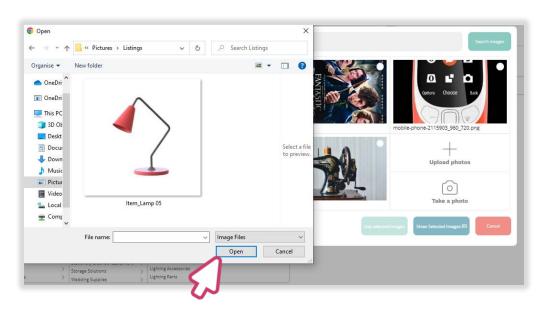

#### Adding item photo(s)

To add photo(s);

• Click on the 'Photo icon' to select item photo from photo library or device. You can also drag & drop the item images into the centre of the upload photo area.

- Click on the 'Upload photos' icon to upload from PC or mobile device.
- You can also take photo(s) directly from your mobile device or PC camera by clicking on the 'Take a photo' button.

| IMAGE LIBRARY                     | Search for a Tag             |                             | Search images     |
|-----------------------------------|------------------------------|-----------------------------|-------------------|
| Most recent images                |                              |                             |                   |
| TV, Movies & Video Games          |                              | all a                       |                   |
| Internet TV & Media<br>Streamers  |                              |                             |                   |
| Cuckoo Clocks                     | the_mini_garage_car_key smal | l-metal-etched-plante blu   | ue.JPG            |
| Ties, Bow Ties & Cravats          |                              |                             | +                 |
| Baby Shoes                        |                              |                             | Upload photos     |
| Other Clocks                      | white.JPG black              | JPG                         | Take a photo      |
| Military & Army Zippo<br>Lighters | 1 2 3 4 5                    |                             | 1                 |
| Horses                            |                              |                             |                   |
| Music & Art                       |                              | cted Images Show Selected I | images (0) Cancel |
|                                   |                              |                             |                   |

#### Adding item photo(s)

- To select multiple photos, hold down the Ctrl key and select photos (windows) or Command key for (Mac) then click on the open button.
- Once you've selected the item photo(s), click on the 'Open' button.