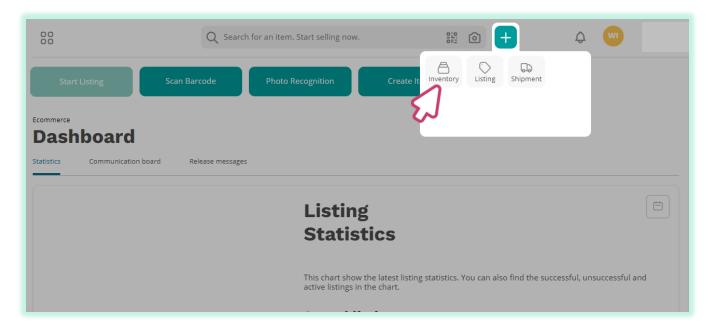

#### Adding an item to your inventory

• Alternatively, you can use the quick link button at the per right- hand side of the dashboard.

| 00                       | Q Search               | for an item. Start selling now. | # O                        | <b>+</b> 4                        | W                      |
|--------------------------|------------------------|---------------------------------|----------------------------|-----------------------------------|------------------------|
| Start Listing            | Scan Barcode           | Photo Recognition               | Create Item                | tk Links<br>Search SKU            |                        |
| Ecommerce<br>Dashboard   |                        |                                 |                            |                                   |                        |
| Statistics Communication | board Release messages |                                 |                            |                                   |                        |
|                          |                        | Listing                         |                            |                                   |                        |
|                          |                        | Statistic                       | CS                         |                                   |                        |
|                          |                        | active listings in the          | chart.                     | in also find the successful, unsu | uccessful and          |
|                          |                        | 0 total listi                   | -                          |                                   |                        |
|                          |                        | O     active listings           | O     sold items     unsol | d items scheduled items           | • O<br>cancelled items |

• Then click on 'Inventory' icon, from the pop-up screen.