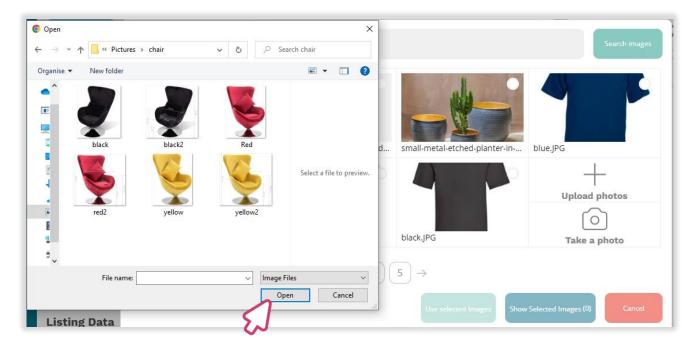

## Adding photo(s) to your listing

Once you've clicked on 'upload photos' icon, you will be prompted to select the item photo(s).

- To select multiple photos, hold down the Ctrl key and select photos (windows) or Command key for (Mac) then click on the open button.
- After selecting photo(s), click on the 'Open' button.