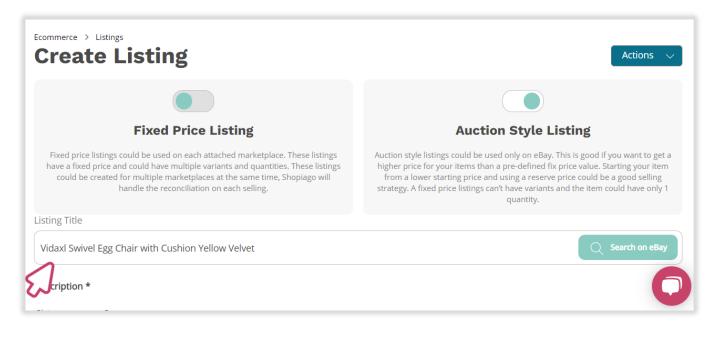

## Give your listing a title

- Type-in the full name of the item,(the name shouldn't be more than 80 characters).
- Make it a short, yet attention grabbing name.
- Buyers usually find listings based on their titles, please be sure to give your item a good title.
- Think of what a buyer would be searching for (brand name, size, colour etc).
- Maximise the space with as many key words as possible. It doesn't need to be a sentence.
- Q Don't use descriptive words like 'Lovely' or 'Amazing' as buyers wouldn't include such words in their search.

### Conducting market price research

Once you have entered the item title, you can search for the item price on eBay marketplace, by clicking on the 'Search on eBay' button.

| Ecommerce > Listings Create Listing                                                                                                                                                                                                                                                               | Actions 🗸                                                                                                                                                                                                                                                                                                                                           |
|---------------------------------------------------------------------------------------------------------------------------------------------------------------------------------------------------------------------------------------------------------------------------------------------------|-----------------------------------------------------------------------------------------------------------------------------------------------------------------------------------------------------------------------------------------------------------------------------------------------------------------------------------------------------|
|                                                                                                                                                                                                                                                                                                   |                                                                                                                                                                                                                                                                                                                                                     |
| Fixed Price Listing                                                                                                                                                                                                                                                                               | Auction Style Listing                                                                                                                                                                                                                                                                                                                               |
| Fixed price listings could be used on each attached marketplace. These listings<br>have a fixed price and could have multiple variants and quantities. These listings<br>could be created for multiple marketplaces at the same time, Shopiago will<br>handle the reconciliation on each selling. | Auction style listings could be used only on eBay. This is good if you want to get a higher price for your items than a pre-defined fix price value. Starting your item from a lower starting price and using a reserve price could be a good selling strategy. A fixed price listings can't have variants and the item could have only 1 quantity. |
| Listing Title                                                                                                                                                                                                                                                                                     |                                                                                                                                                                                                                                                                                                                                                     |
| Vidaxl Swivel Egg Chair with Cushion Yellow Velvet                                                                                                                                                                                                                                                | C Search on eBay                                                                                                                                                                                                                                                                                                                                    |
| Description *                                                                                                                                                                                                                                                                                     |                                                                                                                                                                                                                                                                                                                                                     |