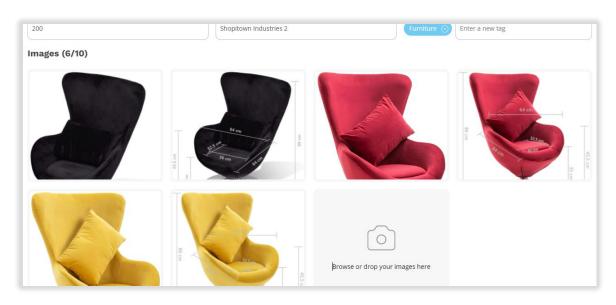

## Add location, and enable Collect in store

- Click on the location field and select the item location from the dropdown. This can be the shop or warehouse (where the item is stored).
- Add a custom SKU if necessary. Otherwise, leave blank as the system will automatically assign a SKU to the item once it is listed.
- You can add tag(s) to the item. This is for internal use for categorising listings - e.g. 'Lighting'.
- Switch-On 'Collect in Store' toggle switch. (To create CIS listing, the account owner or administrator must add these to the shipping methods).
- Turn-on 'Job Lot Item' toggle switch, if you are selling the item as a group. If not, leave Off.

|                   | ping charities increase revenue and red<br>shopiag | Sup                    |
|-------------------|----------------------------------------------------|------------------------|
| Location *        | Copy Plain te                                      | Tags                   |
| Central Warehouse | SH0045                                             | Sofa 💿 Enter a new tag |
| Collect in store  | Job lot item                                       | 2                      |
|                   |                                                    |                        |
| ges (0/12)        | 53                                                 |                        |
| 1                 |                                                    |                        |