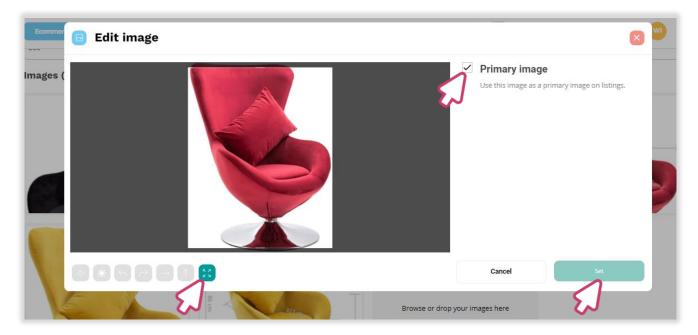

## Adding photo(s) to your listing

To edit the image, hover your mouse around the center of the photo and click on the appearing 'Edit Image' icon.

- From photo editor screen, use the editing tools to adjust, rotate, crop, flip and change the photo brightness.
- To use image as primary listing photo, tick the 'Primary image' box at the top right-hand side of the screen.
- G To crop image, click on the 'Crop' icon, highlight preferred image area, click on the 'Set' icon, then, click 'Save' button.