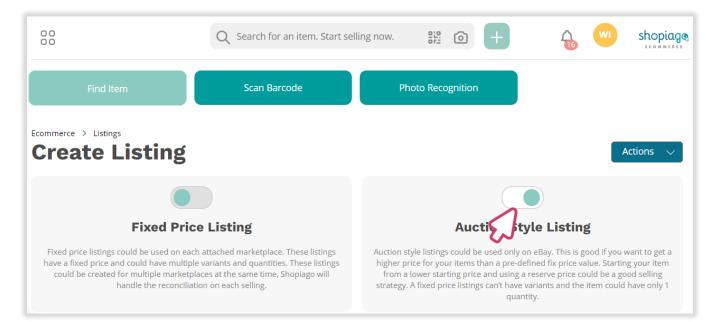

## How to create Collect in-store listing for auction

On create listing page, select "Auction style Listing" as the buying format.