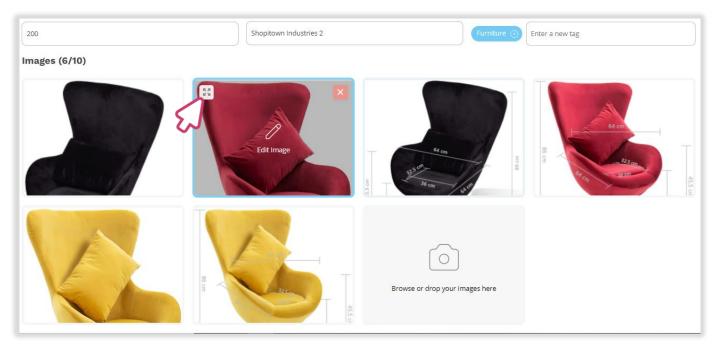

## Adding photo(s) to your listing

To edit the image, hover your mouse around the center of the photo and click on the appearing 'Edit Image' icon.

- From photo editor screen, use the editing tools to adjust, rotate, crop, flip and change the photo brightness.
- To use image as primary listing photo, tick the 'Primary image' box at the top right-hand side of the screen.
- G To crop image, click on the 'Crop' icon, highlight preferred image area, click on the 'Set' icon, then, click 'Save' button.

### Adding photo(s) to your listing

- To rearrange photo(s), hover your mouse to upper-left of the image, click on 'Move image' icon, and drag the image to a suitable position.
- G To change the primary listing image, move your mouse to upperleft of the image and click on the 'Move image' icon then, drag the image to the main position.