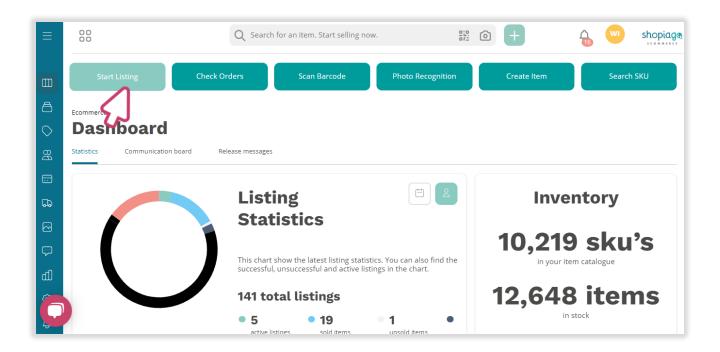

#### To create auction-style CIS listing;

- <u>Login</u> to your account.
- Click the 'Start listing' button, at the top-left corner of the dashboard (large green button).

## How to create Collect in-store listing for auction

On create listing page, select "Auction style Listing" as the buying format.