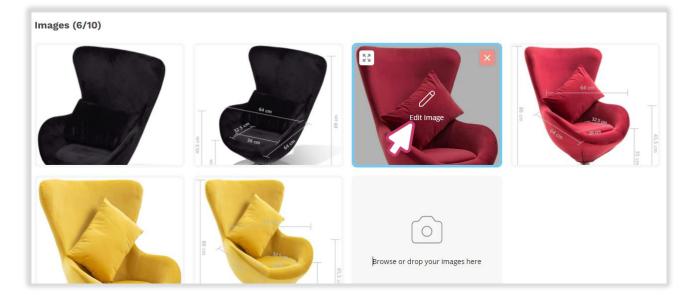

## Adding photo(s) to your listing

To edit the image, hover your mouse around the center of the photo and click on the appearing 'Edit Image' icon.

- From photo editor screen, use the editing tools to adjust, rotate, crop, flip and change the photo brightness.
- To use image as primary listing photo, tick the 'Primary image' box at the top right-hand side of the screen.
- G To crop image, click on the 'Crop' icon, highlight preferred image area, click on the 'Set' icon, then, click 'Save' button.

### Adding photo(s) to your listing

- To rearrange photo(s), hover your mouse to upper-left of the image, click on 'Move image' icon, and drag the image to a suitable position.
- G To change the primary listing image, move your mouse to upperleft of the image and click on the 'Move image' icon then, drag the image to the main position.